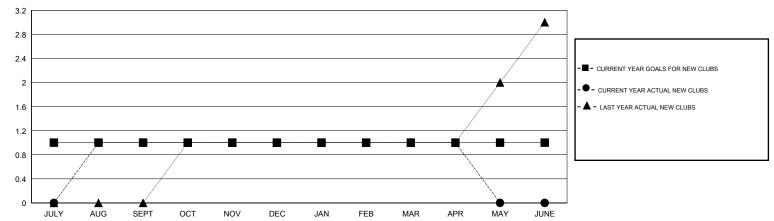

## LOCATION FLORIDA

 $\mathsf{GMT}\;\mathsf{CA}\;1$ 

| Clubs                                  |                  |                   |                  |                  | Members                                |                    |                                     |                    |                  |  |
|----------------------------------------|------------------|-------------------|------------------|------------------|----------------------------------------|--------------------|-------------------------------------|--------------------|------------------|--|
|                                        | RESUI            | LTS FOR 2015-2016 | ;                |                  | RESULTS FOR 2015-2016                  |                    |                                     |                    |                  |  |
| QUARTER                                | NEW CLUB<br>GOAL | NEW CLUBS         | DROPPED<br>CLUBS | NET<br>GAIN/LOSS | QUARTER                                | NEW MEMBER<br>GOAL | CHARTER AND<br>NEW MEMBERS<br>ADDED | DROPPED<br>MEMBERS | NET<br>GAIN/LOSS |  |
| JULY/AUG/SEPT                          | 1<br>0           | 1                 | 0                | 1<br>-1          | JULY/AUG/SEPT                          | 27<br>-29          | 86<br>48                            | 51<br>121          | 35<br>-73        |  |
| OCT/NOV/DEC  JAN/FEB/MAR  APR/MAY/JUNE | 0                | 0                 | 0                | 0                | OCT/NOV/DEC  JAN/FEB/MAR  APR/MAY/JUNE | -29<br>-7<br>-78   | 54<br>24                            | 57<br>13           | -73<br>-3<br>11  |  |