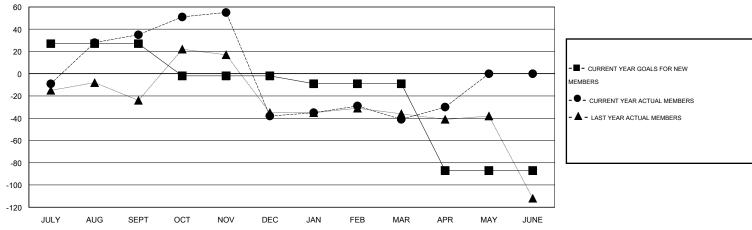

## LOCATION FLORIDA

 $\mathsf{GMT}\;\mathsf{CA}\;1$ 

| Clubs                                  |                  |                   |                  |                  | Members                                |                    |                                     |                    |                  |  |
|----------------------------------------|------------------|-------------------|------------------|------------------|----------------------------------------|--------------------|-------------------------------------|--------------------|------------------|--|
|                                        | RESUI            | LTS FOR 2015-2016 | ;                |                  | RESULTS FOR 2015-2016                  |                    |                                     |                    |                  |  |
| QUARTER                                | NEW CLUB<br>GOAL | NEW CLUBS         | DROPPED<br>CLUBS | NET<br>GAIN/LOSS | QUARTER                                | NEW MEMBER<br>GOAL | CHARTER AND<br>NEW MEMBERS<br>ADDED | DROPPED<br>MEMBERS | NET<br>GAIN/LOSS |  |
| JULY/AUG/SEPT                          | 1<br>0           | 1                 | 0                | 1<br>-1          | JULY/AUG/SEPT                          | 27<br>-29          | 86<br>48                            | 51<br>121          | 35<br>-73        |  |
| OCT/NOV/DEC  JAN/FEB/MAR  APR/MAY/JUNE | 0                | 0                 | 0                | 0                | OCT/NOV/DEC  JAN/FEB/MAR  APR/MAY/JUNE | -29<br>-7<br>-78   | 54<br>24                            | 57<br>13           | -73<br>-3<br>11  |  |